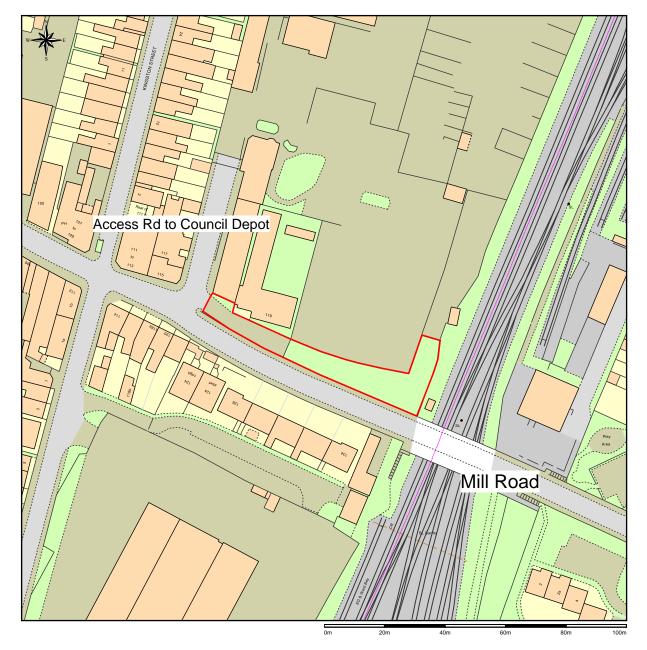

## Location Plan #1123873

Land adjacent to Mill Road Bridge, access to 119 and 119B Mill Road and beyond to railway line

This Plan includes the following Licensed Data: OS MasterMap Colour PDF Location Plan by the Ordnance Survey National Geographic Database and incorporating surveyed revision available at the date of production. Reproduction in whole or in part is prohibited without the prior permission of Ordnance Survey. The representation of a road, track or path is no evidence of a right of way. The representation of features, as lines is no evidence of a property boundary. © Crown copyright and database rights, 2017. Ordnance Survey 0100031673